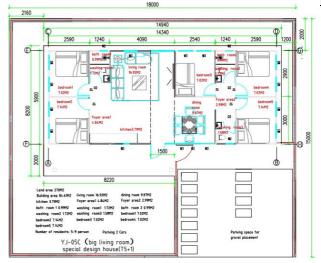

#### YJ - 05C

Stand 20FT House +Stand 20FT House +On site construction with a width of 1500mm T5+1

- 1 living room
- 1 dining room
- 5 bed room
- 2 bath room+3 washing room
- 1 kitchen

First Floor

Roof Floor