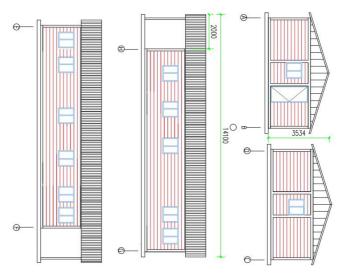

# Customize the house you want!

| Product<br>Series | Number<br>of rooms | Folding size<br>(L * W * H)                             | Expanding size<br>(L * W * H)              | Washing<br>Room/bath<br>room | purpose                                                              |
|-------------------|--------------------|---------------------------------------------------------|--------------------------------------------|------------------------------|----------------------------------------------------------------------|
| YJ-01             | T1+1               | 5900*700*2480                                           | 5 9 0 0 * 4 8 0 0<br>* 2 4 8 0             | have                         | Mobile meeting rooms,<br>offices, military camps,<br>regular housing |
| YJ-01A            | T2+1               | 5900*700*2480                                           | 5 9 0 0 * 4 8 0 0<br>* 2 4 8 0             | have                         | Mobile meeting rooms,<br>offices, military camps,<br>regular housing |
| YJ-02             | T2+1               | 5900*2200*2480                                          | 5 9 0 0 * 6 3 0 0<br>* 2 4 8 0             | have                         | Mobile meeting rooms,<br>offices, military camps,<br>regular housing |
| YJ-02A            | T3+1               | 5900*2200*2480                                          | 5 9 0 0 * 6 3 0 0<br>* 2 4 8 0             | have                         | Mobile meeting rooms,<br>offices, military camps,<br>regular housing |
| YJ-03             | T3+1               | 11800*2200*2480                                         | 1 1 8 0 0 * 6420<br>* 2 4 8 0              | have                         | regular housing                                                      |
| YJ-04             | T4+1               | 11800*2200*2480                                         | 11800 * 6420<br>* 2480                     | have                         | regular housing                                                      |
| YJ-05A            | T5+1               | 11800 * 2200 * 2480                                     | 11800*6420<br>*2480                        | have                         | regular housing                                                      |
| YJ-05B            | T5+1               | YJ-02+YJ-02+On site connection                          | YJ-02+YJ-02                                | have                         | regular housing                                                      |
| YJ-05C            | T5+1               | YJ-02+YJ-02+On site construction with a width of 1500mm | YJ- 0 2 + YJ- 0 2<br>+a width of<br>1500mm | have                         | regular housing                                                      |