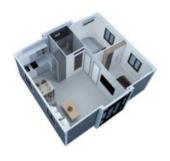

#### YJ - 02

#### Stand 20FT House

T2+1

- 1 living room
- 1 dining room
- 2 bed room
- 1 washing&bath room
- 1 kitchen

Roof Floor