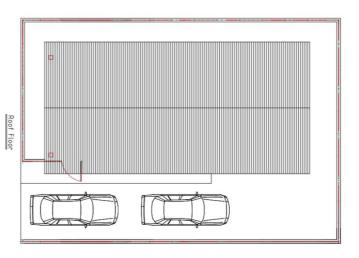

#### Stand 20FT House

T3+1

- 1 living room
- 1 dining room
- $3 \ \mathsf{bed} \ \mathsf{room}$
- 1 washing&bath room
- 1 kitchen

Roof Floor

Each 40 foot high container can transport 1 sets, Folding thickness 2200mm,

Roof Floor