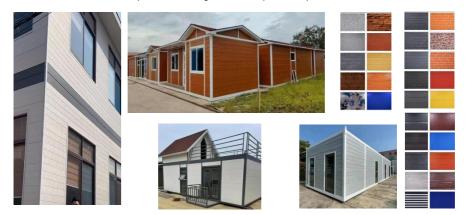

# Customized exterior wall decoration materials for houses

The outer wall is made of metal carved panels, which have a good effect and improve the lifespan of the house