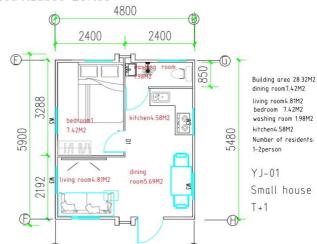

#### Small 20FT house

#### T1+1

- 1 living room
- 1 dining room
- 1 bed room
- 1 kitchen