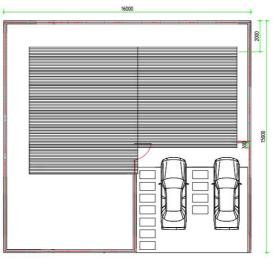

#### YJ - 05C

Stand 20FT House +Stand 20FT House +On site construction with a width of 1500mm T5+1

- 1 living room
- 1 dining room
- 5 bed room
- 2 bath room+3 washing room
- 1 kitchen

First Floor

Roof Floor