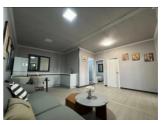

## Small 20FT house

#### T1+1

- 1 living room
- 1 dining room
- 1 bed room
- 1 kitchen





### YJ-01A

#### Small 20FT house

#### T2+1

- 1 living room
- 1 dining room
- 2 bed room
- 1 kitchen





Each 40 foot high container can transport 6 sets,

Quick to assemble, easy to operate, and can be used as a temporary or Quickly move offices, conference rooms, military command posts, Residential housing, etc



This expansion box does not have a washing room;







#### YJ - 02

#### Stand 20FT House

T2+1

- 1 living room
- 1 dining room
- 2 bed room
- 1 washing&bath room
- 1 kitchen







Roof Floor



## **ASO - LY**

#### Stand 20FT House

T3+1

- 1 living room
- 1 dining room
- $3 \ \mathsf{bed} \ \mathsf{room}$
- 1 washing&bath room
- 1 kitchen







Roof Floor

























Each 40 foot high container can transport 1 sets, Folding thickness 2200mm,

Quick to assemble, easy to operate, and can be used as a temporary or

Quickly move offices, conference rooms, military command posts,

Field housing, Permanent housing ,etc







#### YJ - 05A

Stand 40FT House

T5+1

1 living room

1 dining room

5 bed room

2 bath room+2 washing room

1 kitchen





Roof Floor



# YJ - 05B

Stand 20FT House +Stand 20FT House T5+1On site connection

- 1 living room
- 1 dining room
- 5 bed room
- 1 bath room+2 washing room
- 1 kitchen





Roof Floor





#### YJ - 05C

Stand 20FT House +Stand 20FT House +On site construction with a width of 1500mm T5+1

- 1 living room
- 1 dining room
- 5 bed room
- 2 bath room+3 washing room
- 1 kitchen



First Floor



Roof Floor