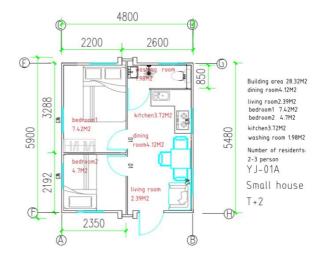

### YJ-01A

#### Small 20FT house

#### T2+1

- 1 living room
- 1 dining room
- 2 bed room
- 1 kitchen

Each 40 foot high container can transport 6 sets,

Quick to assemble, easy to operate, and can be used as a temporary or Quickly move offices, conference rooms, military command posts, Residential housing, etc

This expansion box does not have a washing room;