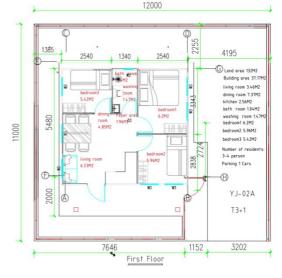

#### YJ - 02

#### Stand 20FT House

T2+1

- 1 living room
- 1 dining room
- 2 bed room
- 1 washing&bath room
- 1 kitchen

Roof Floor

#### Stand 20FT House

T3+1

- 1 living room
- 1 dining room
- $3 \ \mathsf{bed} \ \mathsf{room}$
- 1 washing&bath room
- 1 kitchen

Roof Floor

Each 40 foot high container can transport 1 sets, Folding thickness 2200mm,