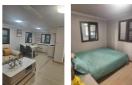

Series



#### Small 20FT house

#### T1+1

- 1 living room
- 1 dining room
- 1 bed room
- 1 kitchen





### YJ-01A

#### Small 20FT house

#### T2+1

- 1 living room
- 1 dining room
- 2 bed room
- 1 kitchen





Each 40 foot high container can transport 6 sets,

Quick to assemble, easy to operate, and can be used as a temporary or Quickly move offices, conference rooms, military command posts, Residential housing, etc



This expansion box does not have a washing room;







#### YJ - 02

#### Stand 20FT House

T2+1

- 1 living room
- 1 dining room
- 2 bed room
- 1 washing&bath room
- 1 kitchen







Roof Floor



## **ASO - LY**

#### Stand 20FT House

T3+1

- 1 living room
- 1 dining room
- $3 \ \mathsf{bed} \ \mathsf{room}$
- 1 washing&bath room
- 1 kitchen







Roof Floor

























Each 40 foot high container can transport 1 sets, Folding thickness 2200mm,

Quick to assemble, easy to operate, and can be used as a temporary or

Quickly move offices, conference rooms, military command posts,

Field housing, Permanent housing ,etc







#### YJ - 05A

Stand 40FT House

T5+1

1 living room

1 dining room

5 bed room

2 bath room+2 washing room

1 kitchen





Roof Floor



# YJ - 05B

Stand 20FT House +Stand 20FT House T5+1On site connection

- 1 living room
- 1 dining room
- 5 bed room
- 1 bath room+2 washing room
- 1 kitchen





Roof Floor





#### YJ - 05C

Stand 20FT House +Stand 20FT House +On site construction with a width of 1500mm T5+1

- 1 living room
- 1 dining room
- 5 bed room
- 2 bath room+3 washing room
- 1 kitchen



First Floor



Roo