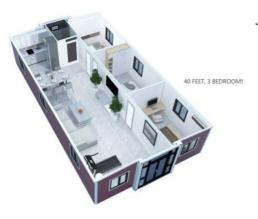

#### YJ - 05A

Stand 40FT House

T5+1

1 living room

1 dining room

5 bed room

2 bath room+2 washing room

1 kitchen

Roof Floor