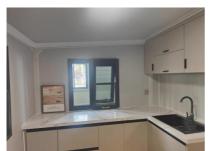

#### T2+1

- 1 living room
- 1 dining room
- 2 bed room
- 1 kitchen

Each 40 foot high container can transport 6 sets,

Quick to assemble, easy to operate, and can be used as a temporary or Quickly move offices, conference rooms, military command posts, Residential housing, etc