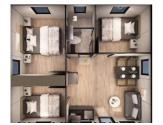

Prefabricated Houses Series



#### Small 20FT house

#### T1+1

- 1 living room
- 1 dining room
- 1 bed room
- 1 kitchen





### YJ-01A

#### Small 20FT house

#### T2+1

- 1 living room
- 1 dining room
- 2 bed room
- 1 kitchen





Each 40 foot high container can transport 6 sets,

Quick to assemble, easy to operate, and can be used as a temporary or Quickly move offices, conference rooms, military command posts, Residential housing, etc



This expansion box does not have a washing room;







#### YJ - 02

#### Stand 20FT House

T2+1

- 1 living room
- 1 dining room
- 2 bed room
- 1 washing&bath room
- 1 kitchen







Roof Floor



## **ASO - LY**

#### Stand 20FT House

T3+1

- 1 living room
- 1 dining room
- $3 \ \mathsf{bed} \ \mathsf{room}$
- 1 washing&bath room
- 1 kitchen







Roof Floor

























Each 40 foot high container can transport 1 sets, Folding thickness 2200mm,

Quick to assemble, easy to operate, and can be used as a temporary or

Quickly move offices, conference rooms, military command posts,

Field housing, Permanent housing ,etc







#### YJ - 05A

Stand 40FT House

T5+1

1 living room

1 dining room

5 bed room

2 bath room+2 washing room

1 kitchen





Roof Floor



# YJ - 05B

Stand 20FT House +Stand 20FT House T5+1On site connection

- 1 living room
- 1 dining room
- 5 bed room
- 1 bath room+2 washing room
- 1 kitchen





Roof Floor





#### YJ - 05C

Stand 20FT House +Stand 20FT House +On site construction with a width of 1500mm T5+1

- 1 living room
- 1 dining room
- 5 bed room
- 2 bath room+3 washing room
- 1 kitchen