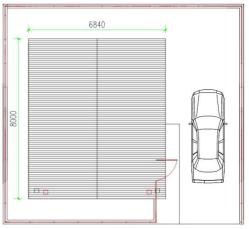

# Customize the house you want!

| Product<br>Series | Number<br>of rooms | Folding size<br>(L * W * H)                             | Expanding size<br>(L * W * H)              | Washing<br>Room/bath<br>room | purpose                                                              |
|-------------------|--------------------|---------------------------------------------------------|--------------------------------------------|------------------------------|----------------------------------------------------------------------|
| YJ-01             | T1+1               | 5900*700*2480                                           | 5 9 0 0 * 4 8 0 0<br>* 2 4 8 0             | have                         | Mobile meeting rooms,<br>offices, military camps,<br>regular housing |
| YJ-01A            | T2+1               | 5900*700*2480                                           | 5 9 0 0 * 4 8 0 0<br>* 2 4 8 0             | have                         | Mobile meeting rooms,<br>offices, military camps,<br>regular housing |
| YJ-02             | T2+1               | 5900*2200*2480                                          | 5 9 0 0 * 6 3 0 0<br>* 2 4 8 0             | have                         | Mobile meeting rooms,<br>offices, military camps,<br>regular housing |
| YJ-02A            | T3+1               | 5900*2200*2480                                          | 5 9 0 0 * 6 3 0 0<br>* 2 4 8 0             | have                         | Mobile meeting rooms,<br>offices, military camps,<br>regular housing |
| YJ-03             | T3+1               | 11800*2200*2480                                         | 1 1 8 0 0 * 6420<br>* 2 4 8 0              | have                         | regular housing                                                      |
| YJ-04             | T4+1               | 11800*2200*2480                                         | 11800 * 6420<br>* 2480                     | have                         | regular housing                                                      |
| YJ-05A            | T5+1               | 11800 * 2200 * 2480                                     | 11800*6420<br>*2480                        | have                         | regular housing                                                      |
| YJ-05B            | T5+1               | YJ-02+YJ-02+On site connection                          | YJ-02+YJ-02                                | have                         | regular housing                                                      |
| YJ-05C            | T5+1               | YJ-02+YJ-02+On site construction with a width of 1500mm | YJ- 0 2 + YJ- 0 2<br>+a width of<br>1500mm | have                         | regular housing                                                      |