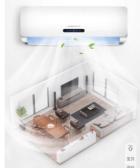

hen



First Floor



Roof Floor





# Product decoration effect (indoor)





























# Customized house appearance (adding special roof)

Extend the lifespan of the house,Increase outdoor covered leisure areas,
Thermal insulation and sound insulation,Enhance the aesthetics of buildings











# Customized exterior wall decoration materials for houses

The outer wall is made of metal carved panels, which have a good effect and improve the lifespan of the house



# Customized interior wall decoration materials for houses

The interior walls and ceilings are made of bamboo and wood fiber board, which enhances the decoration standards and provides high-end living comfort.













## Other customized products

# water heater, 2P air conditioning,Indoor furniture