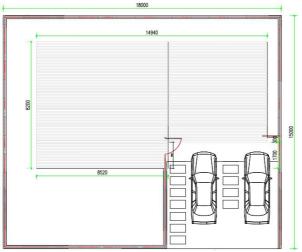

#### YJ - 05A

Stand 40FT House

T5+1

1 living room

1 dining room

5 bed room

2 bath room+2 washing room

1 kitchen

Roof Floor