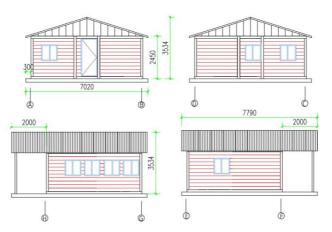

# Customize the house you want!

| Product<br>Series | Number<br>of rooms | Folding size<br>(L * W * H)                             | Expanding size<br>(L * W * H)              | Washing<br>Room/bath<br>room | purpose                                                              |
|-------------------|--------------------|---------------------------------------------------------|--------------------------------------------|------------------------------|----------------------------------------------------------------------|
| YJ-01             | T1+1               | 5900*700*2480                                           | 5 9 0 0 * 4 8 0 0<br>* 2 4 8 0             | have                         | Mobile meeting rooms,<br>offices, military camps,<br>regular housing |
| YJ-01A            | T2+1               | 5900*700*2480                                           | 5 9 0 0 * 4 8 0 0<br>* 2 4 8 0             | have                         | Mobile meeting rooms,<br>offices, military camps,<br>regular housing |
| YJ-02             | T2+1               | 5900*2200*2480                                          | 5 9 0 0 * 6 3 0 0<br>* 2 4 8 0             | have                         | Mobile meeting rooms,<br>offices, military camps,<br>regular housing |
| YJ-02A            | T3+1               | 5900*2200*2480                                          | 5 9 0 0 * 6 3 0 0<br>* 2 4 8 0             | have                         | Mobile meeting rooms,<br>offices, military camps,<br>regular housing |
| YJ-03             | T3+1               | 11800*2200*2480                                         | 1 1 8 0 0 * 6420<br>* 2 4 8 0              | have                         | regular housing                                                      |
| YJ-04             | T4+1               | 11800*2200*2480                                         | 11800 * 6420<br>* 2480                     | have                         | regular housing                                                      |
| YJ-05A            | T5+1               | 11800 * 2200 * 2480                                     | 11800*6420<br>*2480                        | have                         | regular housing                                                      |
| YJ-05B            | T5+1               | YJ-02+YJ-02+On site connection                          | YJ-02+YJ-02                                | have                         | regular housing                                                      |
| YJ-05C            | T5+1               | YJ-02+YJ-02+On site construction with a width of 1500mm | YJ- 0 2 + YJ- 0 2<br>+a width of<br>1500mm | have                         | regular housing                                                      |