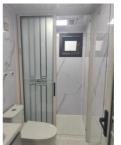

#### Stand 20FT House

T3+1

- 1 living room
- 1 dining room
- $3 \ \mathsf{bed} \ \mathsf{room}$
- 1 washing&bath room
- 1 kitchen

Roof Floor

Each 40 foot high container can transport 1 sets, Folding thickness 2200mm,