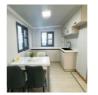

|
| YJ-05C            | T5+1               | YJ-02+YJ-02+On site construction with a width of 1500mm | YJ- 0 2 + YJ- 0 2<br>+a width of<br>1500mm | have                         | regular housing                                                      |

#### Modular Prefabricated Houses Series



#### Small 20FT house

#### T1+1

- 1 living room
- 1 dining room
- 1 bed room
- 1 kitchen





### YJ-01A

#### Small 20FT house

#### T2+1

- 1 living room
- 1 dining room
- 2 bed room
- 1 kitchen





Each 40 foot high container can transport 6 sets,

Quick to assemble, easy to operate, and can be used as a temporary or Quickly move offices, conference rooms, military command posts, Residential housing, etc



This expansion box does not have a washing room;







#### YJ - 02

#### Stand 20FT House

T2+1

- 1 living room
- 1 dining room
- 2 bed room
- 1 washing&bath room
- 1 kitchen







Roof Floor



## **ASO - LY**

#### Stand 20FT House

T3+1

- 1 living room
- 1 dining room
- $3 \ \mathsf{bed} \ \mathsf{room}$
- 1 washing&bath room
- 1 kitchen







Roof Floor

























Each 40 foot high container can transport 1 sets, Folding thickness 2200mm,

Quick to assemble, easy to operate, and can be used as a temporary or

Quickly move offices, conference rooms, military command posts,

Field housing, Permanent housing ,etc







#### YJ - 05A

Stand 40FT House

T5+1

1 living room

1 dining room

5 bed room

2 bath room+2 washing room

1 kitchen





Roof Floor



# YJ - 05B

Stand 20FT House +Stand 20FT House T5+1On site connec