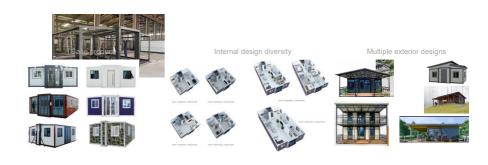

For the same product, the number of bedrooms can be designed according to the buyer's requirements, and the rooms can be divided arbitrarily. The walls, including the bedroom doors, are prefabricated in the factory:
- 12. Different roof shapes can be selected to achieve the required design effect;
  13. The building can be designed with a leisure area with a shed for outdoor leisure use, rain
- and sun protection, and the area of the leisure area can be designed according to needs;

  14. Multiple sets of products can be combined together, with a larger construction area and
- 14. Multiple sets of products can be combined together, with a larger construction area and more houses;
- 15. The house is transported to the construction site by a 40HQ container.

# Customize the house you want!



| Product<br>Series | Number<br>of rooms | Folding size<br>(L * W * H)                             | Expanding size<br>(L * W * H)              | Washing<br>Room/bath<br>room | purpose                                                              |
|-------------------|--------------------|---------------------------------------------------------|--------------------------------------------|------------------------------|----------------------------------------------------------------------|
| YJ-01             | T1+1               | 5900*700*2480                                           | 5 9 0 0 * 4 8 0 0<br>* 2 4 8 0             | have                         | Mobile meeting rooms,<br>offices, military camps,<br>regular housing |
| YJ-01A            | T2+1               | 5900*700*24