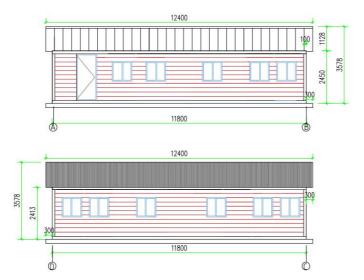

#### YJ - 05A

Stand 40FT House

T5+1

1 living room

1 dining room

5 bed room

2 bath room+2 washing room

1 kitchen