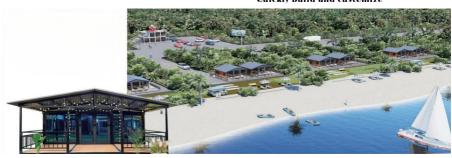

#### Modular Prefabricated Houses Quickly build and customize

Steel structure prefabricated house can be used individually or in combination. It can be used as small houses, bathrooms, kitchens, laundry rooms, small meeting rooms, office spaces, small supermarkets, Mobile military camp, etc. After combination design and assembly, they can be used as larger meeting rooms, villa style residences, hospitals, hotels, office buildings, etc.