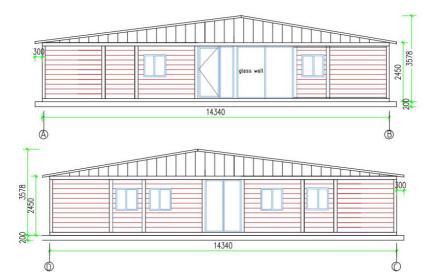

#### YJ - 05A

Stand 40FT House

T5+1

1 living room

1 dining room

5 bed room

2 bath room+2 washing room

1 kitchen

Roof Floor