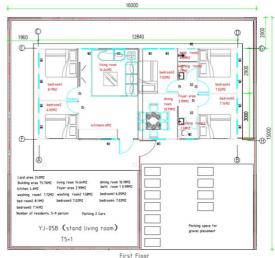

# YJ - 05B

Stand 20FT House +Stand 20FT House T5+1On site connection

- 1 living room
- 1 dining room
- 5 bed room
- 1 bath room+2 washing room
- 1 kitchen

Roof Floor