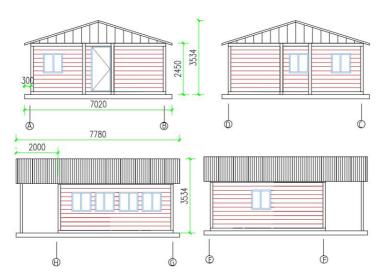

#### Small 20FT house

#### T1+1

- 1 living room
- 1 dining room
- 1 bed room
- 1 kitchen