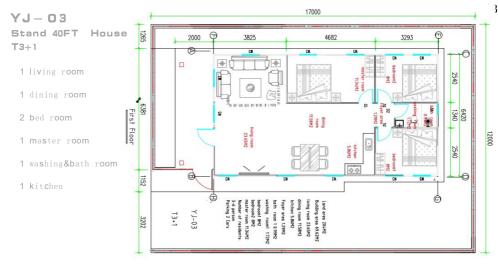

#### Stand 20FT House

T3+1

- 1 living room
- 1 dining room
- $3 \ \mathsf{bed} \ \mathsf{room}$
- 1 washing&bath room
- 1 kitchen

Roof Floor

Each 40 foot high container can transport 1 sets, Folding thickness 2200mm,

Quick to assemble, easy to operate, and can be used as a temporary or

Quickly move offices, conference rooms, military command posts,

Field housing, Permanent housing ,etc