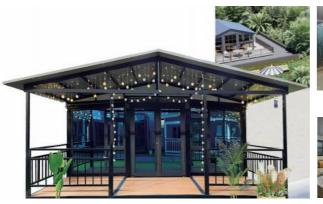

# Customized house appearance (adding special roof)

Extend the lifespan of the house,Increase outdoor covered leisure areas,
Thermal insulation and sound insulation,Enhance the aesthetics of buildings