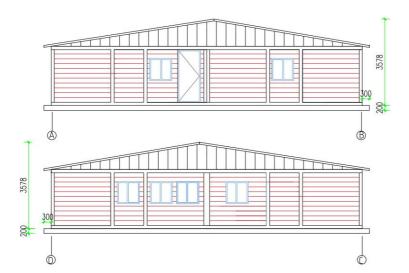

#### YJ - 05A

Stand 40FT House

T5+1

1 living room

1 dining room

5 bed room

2 bath room+2 washing room

1 kitchen

Roof Floor