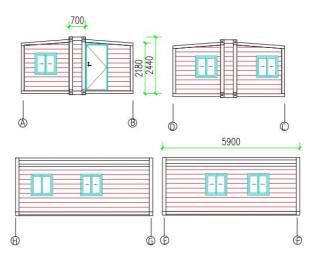

#### Small 20FT house

#### T1+1

- 1 living room
- 1 dining room
- 1 bed room
- 1 kitchen

### YJ-01A