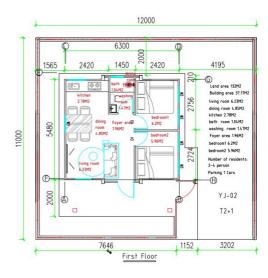

#### YJ - 02

#### Stand 20FT House

T2+1

- 1 living room
- 1 dining room
- 2 bed room
- 1 washing&bath room
- 1 kitchen

Roof Floor