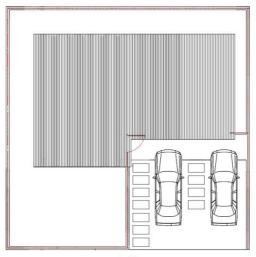

#### YJ - 05A

Stand 40FT House

T5+1

1 living room

1 dining room

5 bed room

2 bath room+2 washing room

1 kitchen

Roof Floor