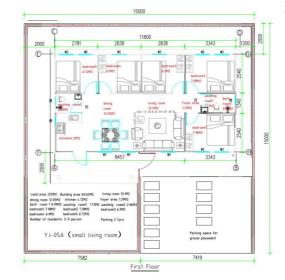

#### YJ - 05A

Stand 40FT House

T5+1

1 living room

1 dining room

5 bed room

2 bath room+2 washing room

1 kitchen

Roof Floor