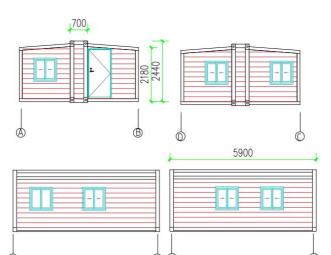

# Customize the house you want!

| Product<br>Series | Number<br>of rooms | Folding size<br>(L * W * H)                             | Expanding size<br>(L * W * H)              | Washing<br>Room/bath<br>room | purpose                                                              |
|-------------------|--------------------|---------------------------------------------------------|--------------------------------------------|------------------------------|----------------------------------------------------------------------|
| YJ-01             | T1+1               | 5900*700*2480                                           | 5 9 0 0 * 4 8 0 0<br>* 2 4 8 0             | have                         | Mobile meeting rooms,<br>offices, military camps,<br>regular housing |
| YJ-01A            | T2+1               | 5900*700*2480                                           | 5 9 0 0 * 4 8 0 0<br>* 2 4 8 0             | have                         | Mobile meeting rooms,<br>offices, military camps,<br>regular housing |
| YJ-02             | T2+1               | 5900*2200*2480                                          | 5 9 0 0 * 6 3 0 0<br>* 2 4 8 0             | have                         | Mobile meeting rooms,<br>offices, military camps,<br>regular housing |
| YJ-02A            | T3+1               | 5900*2200*2480                                          | 5 9 0 0 * 6 3 0 0<br>* 2 4 8 0             | have                         | Mobile meeting rooms,<br>offices, military camps,<br>regular housing |
| YJ-03             | T3+1               | 11800*2200*2480                                         | 1 1 8 0 0 * 6420<br>* 2 4 8 0              | have                         | regular housing                                                      |
| YJ-04             | T4+1               | 11800*2200*2480                                         | 11800 * 6420<br>* 2480                     | have                         | regular housing                                                      |
| YJ-05A            | T5+1               | 11800 * 2200 * 2480                                     | 11800*6420<br>*2480                        | have                         | regular housing                                                      |
| YJ-05B            | T5+1               | YJ-02+YJ-02+On site connection                          | YJ-02+YJ-02                                | have                         | regular housing                                                      |
| YJ-05C            | T5+1               | YJ-02+YJ-02+On site construction with a width of 1500mm | YJ- 0 2 + YJ- 0 2<br>+a width of<br>1500mm | have                         | regular housing                                                      |