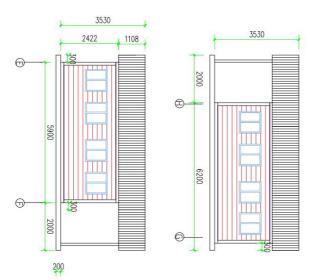

#### YJ - 05A

Stand 40FT House

T5+1

1 living room

1 dining room

5 bed room

2 bath room+2 washing room

1 kitchen

Roof Floor